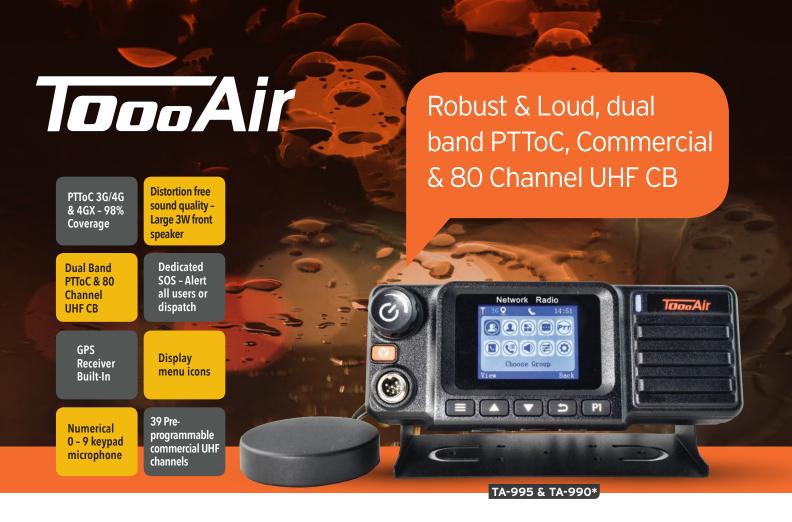

The TA-995 sets a new benchmark for PTToC fixed mount mobiles.

The design incorporates both Push-to-Talk over Cellular, Commercial UHF and 80 channel CB. A large front facing speaker and 3W amplifier gives ample sound for noisy truck environments. The large LCD display and icon-based menu lends itself to user friendly operation.

All the features required for heavy transport, agriculture, mining, construction and service industries have been incorporated into the TA-995 including GPS, SOS, Numerical keypad microphone, Dual SIM, Dual band UHF and 3G/4G/4GX LTE.

# UHF Features - TA-995 only

# **UHF Commercial**

39 UHF dealer programmable frequencies from 400 to 480Mhz with CTCSS and DCS, BCL, Hi/ Lo Power, Roger beep, Frequency + Channel display, ToT and Scan.

#### **Keypad Microphone**

Numerical 0 - 9 keypad for direct channel access, channel selection and 3 digit user select available.

#### UHF CB (477Mhz)

80 Channel with CTCSS/ DCS, Hi/Lo Power, Duplex and Scan.

\*Note, The TA-990 is the IP PTToC ONLY variant of the TA-995.