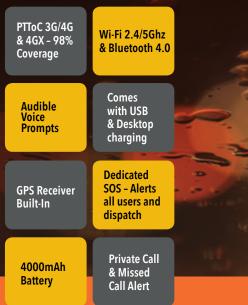

The Intelligent TA-450 is a durable handheld radio, capable of Wi-Fi, Bluetooth and 3G/4G/4GX, cellular connectivity. The broad connection capability means that TA-450 will deliver reliable communications in all underground environments including tunnels, building basements and car parks throughout Australia.

The TA-450 can change groups quickly via a Group Select knob, and initiate a private call via a dedicated Private Call button. If the called party is not available, the TA-450 will produce an audible "called" alert tone for up to 30 minutes.

## Wide Area Coverage

The TA-450 connects into the vast 3G/4G/4GX cellular data network using a 4dB gain antenna, to ensure a solid cellular connection. Coupled to the onboard Wi-Fi and Bluetooth connectivity, the TA-450 will deliver reliable communications in all underground locations, including tunnels and multi-storey buildings.

#### Group Call (one to many)

The user can select pre-programmed groups via a group select knob and talk to all members of that group. The flexibility of the TA-450 allows a user to be a member of up to 16 groups.

#### Private Call (One to One)

The user can select an individual radio or dispatcher to conduct a one-on-one private call outside of his group.

#### **Missed Call Alert**

If a user misses a private call, TA-450 will continue to sound an audible "missed call" alert for up to 30 minutes.

## **Dedicated SOS**

When pressed for 3 seconds, the dedicated SOS button on TA-450 will generate a loud alert across the group or fleet and dispatcher. The ID and exact location of the user will be highlighted on the dispatcher panel.

#### **Internal GPS Engine**

The internal GPS engine reports its position every 60 seconds (Programmable).