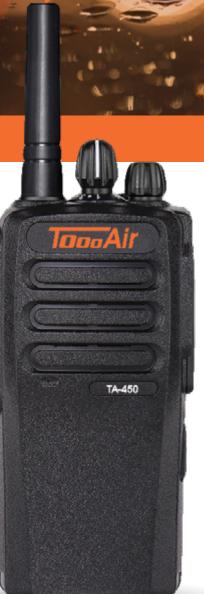

# Intelligent Wi-Fi & Bluetooth PTToC Handheld Radio

TA-450

The Intelligent TA-450 is a durable handheld radio, capable of Wi-Fi, Bluetooth and 3G/4G/4GX, cellular connectivity. The broad connection capability means that TA-450 will deliver reliable communications in all underground environments including tunnels, building basements and car parks throughout Australia.