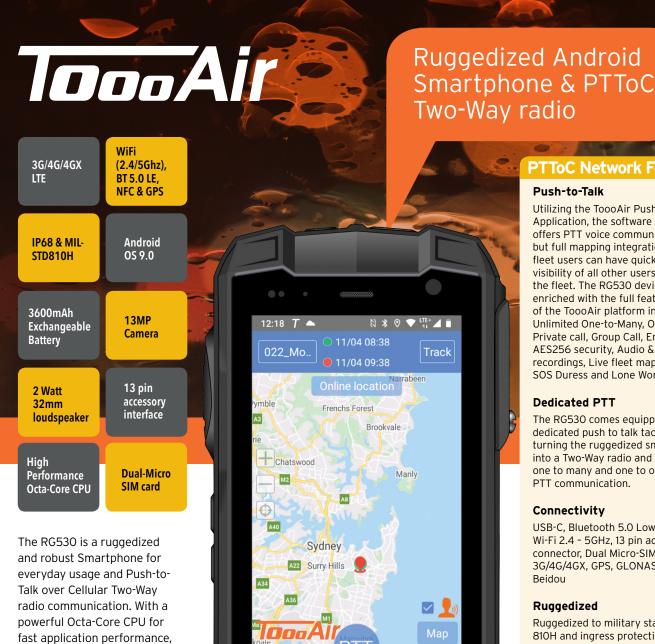

large side PTT button, 4.5" outdoor readable display and 13 pin accessory interface for covert or speaker microphones, the RG530 combines everyday smartphone and Two-Way radio technology in the one device. Integrated with the ToooAir app enables the device to be operated like a traditional Two-Way radio. Ruggedized to MIL Spec 810 and ingress protected to IP68, the RG530 is ideal for operation in harsh and unforgiving environments.

## Push-to-Talk

Utilizing the ToooAir Push-to-Talk Application, the software not only offers PTT voice communication but full mapping integration so fleet users can have quick and easy visibility of all other users across the fleet. The RG530 device is enriched with the full feature set of the ToooAir platform including; Unlimited One-to-Many, One-to-One Private call, Group Call, Encrypted AES256 security, Audio & GPS recordings, Live fleet map tracking, SOS Duress and Lone Worker.

#### **Dedicated PTT**

The RG530 comes equipped with a dedicated push to talk tactile button, turning the ruggedized smartphone into a Two-Way radio and allowing one to many and one to one instant PTT communication.