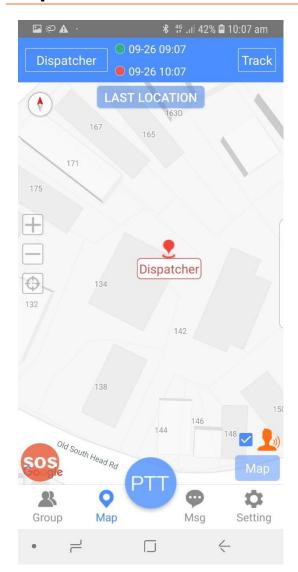

# Map Tab

Tap the Map tab, to access the map interface, from this display you can locate your users and view track logs.

# **Latched Calling Position**

Enabling latched calling position allows the map to re-centre to a transmitting

#### **Last & Real Time Location**

This feature toggles which users are displayed on the map.

**Last location** is the last known location a GPS fixed position was transmitted by a user and will display offline users on the map.

**Online Location:** will filter the users display to online users only.

**Real time location** will only show online users that currently have a GPS fixed position.

# **User Tracklogs**

The map display tab offers the ability to view track logs of users, to view a track log;

- 1. Select a user from the drop-down list (Tap the top left button)
- Select a date and time, start being the green dot and red being the end date.
   Note. you can only choose a date and time with in a 24-hour interval.
- 3. Tap Track