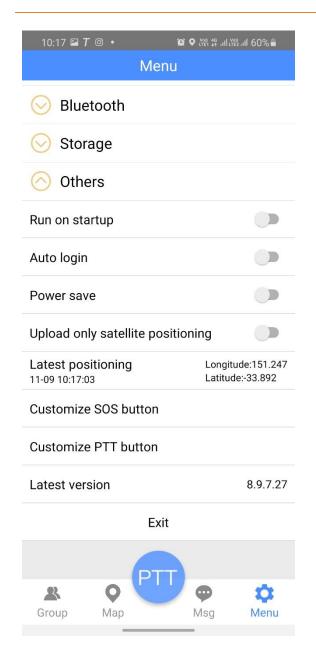

# **Others**

## Run On Start-up

Toggle on/off to launch application on device start-up.

# **Auto Login**

Toggle on/off to automatically sign the user in once the application is launched.

#### **Power Save**

Toggle on/off to reduce service polling rates to conserve battery power, please note enabling may reduce overall application performance.

# **Upload Only Satellite Positioning**

Toggle on/off to only poll GPS fixed positions to ToooAir servers. This feature toggled off will poll Cellular and Wi-Fi fixed positions to the ToooAir servers.

## **Customize SOS Button**

Tap to begin setting a button to SOS, after pressing a button. The button will be set to the SOS button. Press and hold the new button for 3 seconds to trigger an SOS.

#### **Customize PTT Button**

Tap to begin setting a button to PTT, after pressing a button. The button will be set to the PTT button. Press and holding the new PTT button will begin TX.

# **Exit**

You can exit the app anytime by navigating to Settings and scrolling down to **Exit.** You will be prompted with a message Exit or Logout, tap Exit.