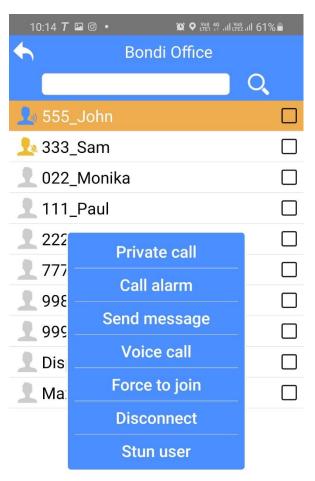

# **Individual / Group Calls**

Once you've entered a group, the user display list is viewable. From this list you can create individual or group temporary calls and access the list of user features; send messages, voice call, force to join and stun user.

#### **Individual Call**

Find a desired user, tap and hold on the user until the user interface appears. Select Private Call to start the individual call.

Tap the back arrow to exit the individual call.

# **Group Call**

For a temporary multi-call tap the tick boxes next to desired users, once all users are selected press the PTT button to begin the temporary group call.

Tap the back arrow to exit the multi-call. Note this method can also be used for individual calls by only selecting 1 user.

#### **Call Alarm**

Tap Call Alarm to send the user a call back request message.

## Send Message

Tap Send Message to send the desired user a message, once tapped the app interface will change to the Msg tab.

#### Voice Call

Tap Voice Call to begin a full duplex voice call with the user. Note the voice call no longer uses PTT and is only app compatible.

#### **Force To Join**

Tap Force to Join to force desired user to join current group.

#### **Disconnect**

Tap Disconnect to force desired user to leave current group.

#### Stun User

Tap Stun User to permanently disable the users' account. This will prevent the user from connecting into the ToooAir system. Please contact ToooAir to un-stun a user.