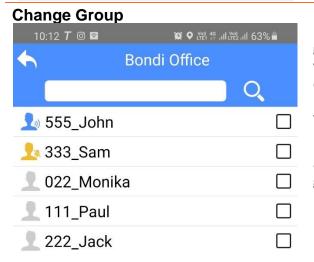

# **Individual / Group Calls**

Once you've entered a group, the user display list is viewable. From this list you can create individual or group temporary calls and access the list of user features; send messages, voice call, force to join and stun user.

# **Group Call**

For a temporary multi-call tap the tick boxes next to desired users, once all users are selected press the PTT button to begin the temporary group call.

Tap the back arrow to exit the multi-call. Note this method can also be used for individual calls by only selecting 1 user.