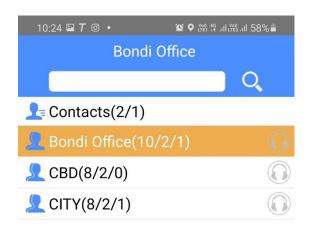

#### **SOS Button**

Tap and hold the SOS button for 3 seconds to trigger an SOS alert to all other users on your fleet.

Enter into a different group by tapping on the group you would like to enter, once tapped a voice over will speak stating the group you are entering.

You can leave a group by tapping the back

arrow and then tapping on a different group.