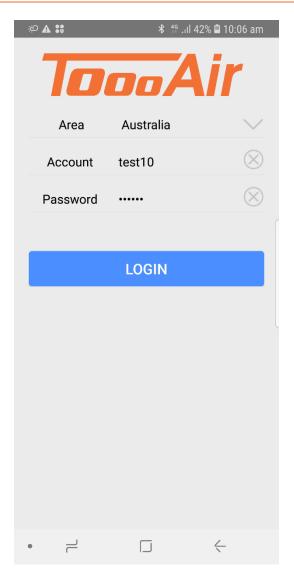

# **Logging In**

First launch your newly installed ToooAir app. Enter in your account and password and ensure the Area is set to Australia. If you do not have this information contact your local dealer.

Area: Australia

Account: Enter Account

Password: Enter Password