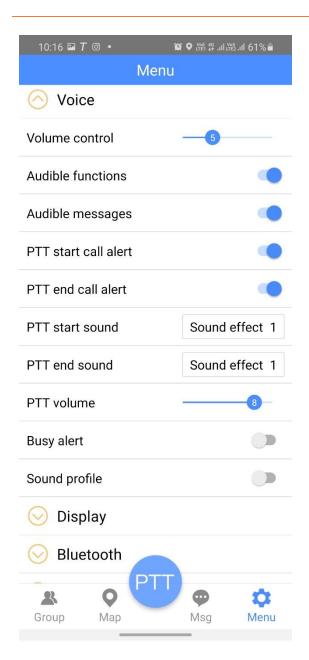

# **Voice**

## **Volume Control**

The volume for audio output can be adjusted tap the slider to adjust the volume level.

## **Audible Functions**

Toggle on/off audible voice overs for user interaction.

## **Audible Messages**

Toggle on/off audible voice overs for messages received.

## **PTT Start Call Alert**

Toggle on/off start call beep.

#### PTT End Call alert

Toggle on/off end call beep.

## **PTT Start Sound**

Tap and select a sound for PTT Start Call Alert.

#### **PTT End Sound**

Tap and select a sound for PTT End Call Alert.

## **Busy Alert**

Toggle on/off audible alert prompt if RX. is busy.

#### **Sound Profile**

Toggle on/off audio output adjust display, tap to change audio from Speaker / Headset / Mute.