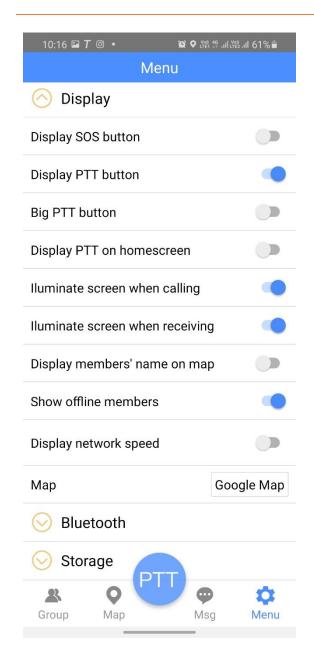

# **Display**

# **Display SOS Button**

Toggle on/off SOS button, once displayed press and hold 3 seconds for SOS duress alert prompt.

# **Display PTT Button**

Toggle on/off PTT button, once displayed tap and hold for voice transmission.

# **Big PTT Button**

Toggle on/off from standard sized PTT button to large PTT button for ease of use for larger fingers.

# **Display PTT on Homescreen**

Toggle on/off the PTT Button to display over other applications outside of the ToooAir application.

# **Illuminate Screen When Calling**

Toggle on/off to awaken screen when TX. Requires Bluetooth RSM or dedicated PTT buttons.

## **Illuminate Screen When Receiving**

Toggle on/off to awaken screen when RX.

## **Display Member's Name On The Map**

Toggle on/off to view users name on the Map tab.

#### **Show Offline Members**

Toggle on/off to view offline users on the Map tab.

## **Display Network Speed**

Toggle on/off to view the data transfer rate of the ToooAir app.