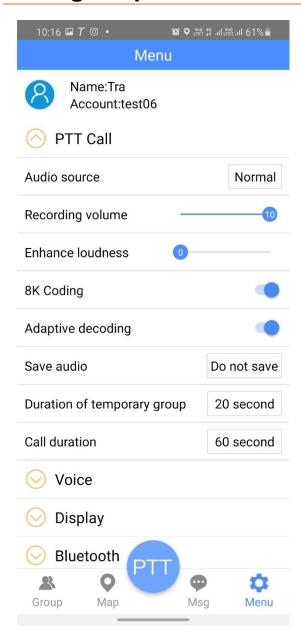

## **PTT Call**

App has a powerful feature set that can be customized to your personal preference.

#### **Audio Source**

The audio source can be adjusted if there is to much ambient noise being received from transmissions. Tap Normal and tap Denoise to reduce ambient background noise.

# **Recording Volume**

The recording volume for saved audio can be adjusted tap the slider to adjust the volume level for recorded audio.

#### **Enhance Loudness**

The Speaker gain can be increased, tap the slider to adjust the speaker gain and increase the output volume.

#### **8K Coding**

Increases the quality of voice, only compatible with 4G radios and other devices that are 8k compatible.

## **Adaptive Decoding**

The application can automatically decode 8k voice to 4k allowing for cross codec voice compatibility. Please note only app compatible.

#### **Save Audio**

All the transmissions that are broadcasted or received via the app can be saved to the device, tap and select Local File to save voice recordings to the device.

#### **Duration of Temporary Group**

Set the duration of the time out timer if receive caller does not PTT, the call will be terminated.

#### **Call Duration**

Set the duration of the time out timer for how long the user can press and hold the PTT.